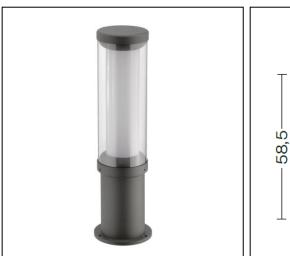

## **Polos**

Article 4033.060F24

Product type: bollard

Body material: Die-casting aluminium EN47100 LCU and extruded aluminium EN AW6060, prior the painting process, washed with stones. Painting made by polyester powder with high resistant against oxidation. Country collection finishing (K) aluminium tube plus a "wood that isn't wood" treatment.

Transparent polycarbonate UV protection

Reflector in white polycarbonate

Screws in A2 stainless steel

IK07 IP65 850°C

2G11 24W 240V Fluorescent Bulb not included