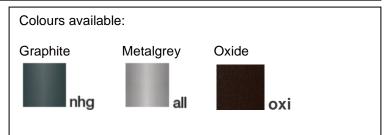

## **Polos**

Article 4033.060F24

Product type: bollard

Body material: Die-casting aluminium EN47100 LCU and extruded aluminium EN AW6060, prior the painting process, washed with stones. Painting made by polyester powder with high resistant against oxidation. Country collection finishing (K) aluminium tube plus a "wood that isn't wood" treatment.