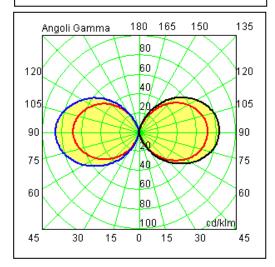

## Technical data sheet

All right reserved Landa illuminotecnica S.p.A. will reserve to change the specific note without any written notice.



## **Polos**

Article 4033.060F24

Product type: bollard

Body material: Die-casting aluminium EN47100 LCU and extruded aluminium EN AW6060, prior the painting process, washed with stones. Painting made by polyester powder with high resistant against oxidation. Country collection finishing (K) aluminium tube plus a "wood that isn't wood" treatment.

Transparent polycarbonate UV protection

Reflector in white polycarbonate

Screws in A2 stainless steel

IK07 IP65 850°C

2G11 24W 240V Fluorescent Bulb not included